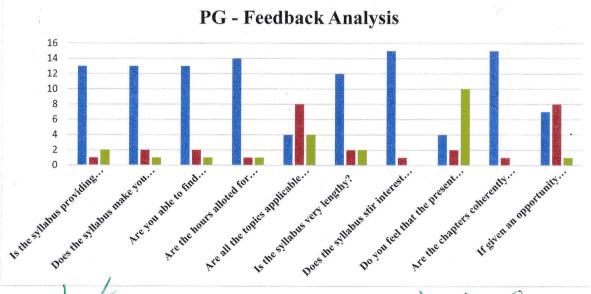

#### Department of PG

| Sl. No | Statements \ Questionnaire                                                    | Yes | No | Not Applicable | Total |
|--------|-------------------------------------------------------------------------------|-----|----|----------------|-------|
| 1      | Is the syllabus providing ample opportunity to enhance your knowledge?        | 30  | 1  | Nil            | 31    |
| 2      | Does the syllabus make you job ready?                                         | 27  | 4  | Nil            | 31    |
| 3      | Are you able to find supporting material for the syllabus prescribed?         | 26  | 5  | Nil            | 31    |
| 4      | Are the hours alloted for each chapter sufficient?                            | 26  | 4  | 3              | 31    |
| 5      | Are all the topics applicable for gaining practical skills?                   | 27  | 4  | NIL            | 31    |
| 6      | Is the syllabus very lengthy?                                                 | 24  | 6  | 1              | 31    |
| 7      | Does the syllabus stir interest to learn more?                                | 27  | 3  | 1              | 31    |
| 8      | Do you feel that the present syllabus would help you in career building?      | 28  | 3  | Nil            | 31    |
| 9      | Are the chapters coherently arranged to provide complete understanding?       | 27  | 4  | Nil            | 31    |
| 10     | If given an opportunity would you like to be a part of syllabus framing unit? | 25  | 5  | 1              | 31    |